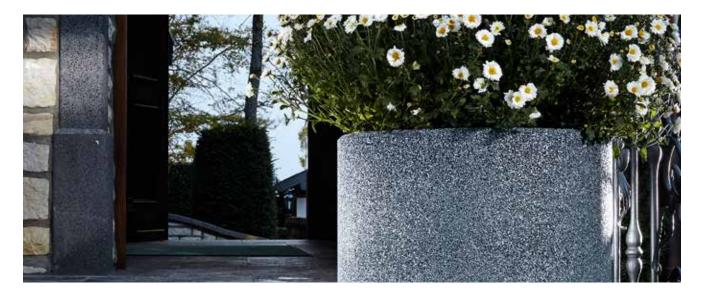

## Terrasoft® Vase Flora

Simple and elegant in design, sophisticated and functional in the material - these features characterise the Terrasoft plant pot, flora. Even smaller plant arrangements are beautifully presented - especially on balconies or in entrance areas. In the colours metallic and silver grey the vases have a metallic shimmer, so that they look very noble.

## APPLICATION

Paths, entrances and gardens are embellished with the Terrasoft vase, flora.

Colours

Specifications

Conradi+Kaiser GmbH | Gewerbegebiet Larsheck | 56271 Kleinmaischeid | Tel. +49 (0) 2689 9580-0 | info@conradi-kaiser.de | www.conradi-kaiser.com