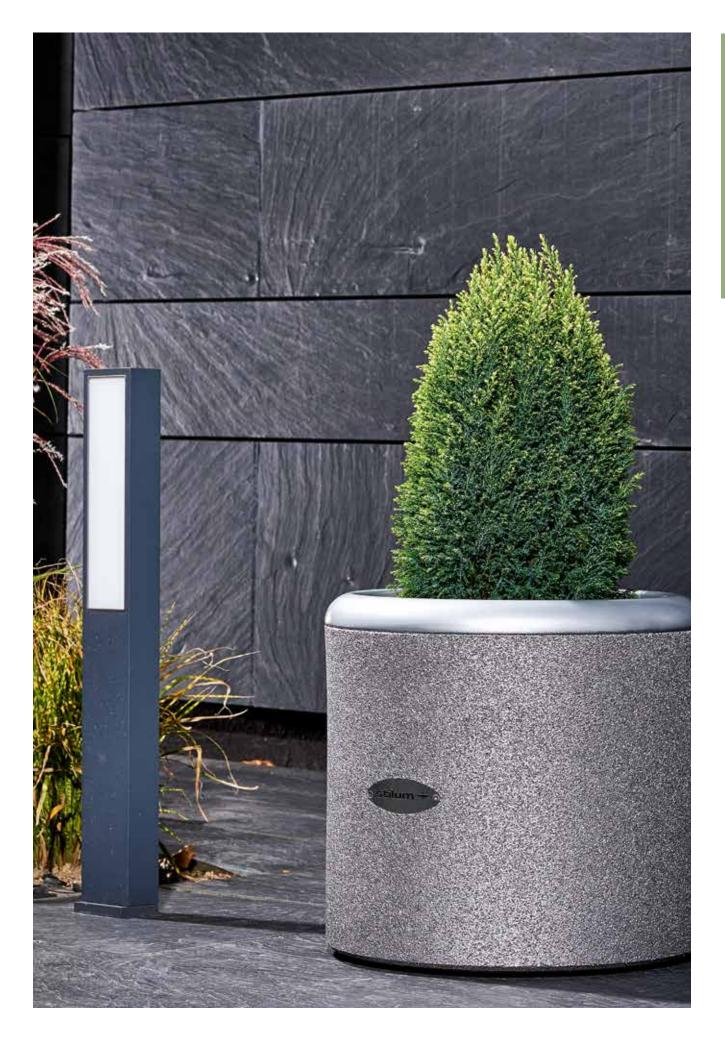

## Terrasoft® Vase Flora

Simple and elegant in design, sophisticated and functional in the material - these features characterise the Terrasoft plant pot, flora. Even smaller plant arrangements are beautifully presented - especially on balconies or in entrance areas. In the colours metallic and silver grey the vases have a metallic shimmer, so that they look very noble.

## APPLICATION

Paths, entrances and gardens are embellished with the Terrasoft vase, flora.

Colours

Specifications

Conradi+Kaiser GmbH | Gewerbegebiet Larsheck | 56271 Kleinmaischeid | Tel. +49 (0) 2689 9580-0 | info@conradi-kaiser.de | www.conradi-kaiser.com